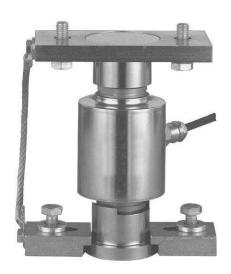

### **Description**

Tecsis installed parts for load cells are so designed that an optimum force application occurs in the load cell. The self aligning bearing AZK01X712 in conjunction with the high capacity load cell F1270 forms a self centring unit which has low height.

### **Applications**

For force transducers of the models F1270

#### **Material**

Standard: Steel, galvanised

Model: AZK01X712

AE 942 a