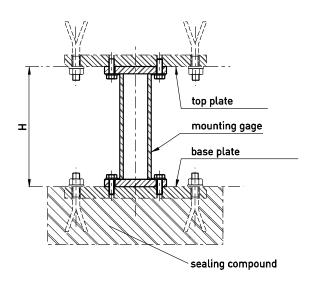

The unit is secured with screws.

An installation gauge is available to make the installation of the base plate simple and accurate.

By means of the optional special spirit level the load cells can be set up exactly vertical.

#### **Features**

- Supply kit:
  - 2 hardened thrust pieces with O-ring;
  - 2 retaining plates;
  - 2 clamps;
  - bridging cable;
  - 1 set of assembly screws
- Cost-effective
- Simple installation
- Specially designed for vehicle weighing machines
- Optional accessories:
  - Built-in gauge;
  - Special water weighing scales;
  - Sealing plate