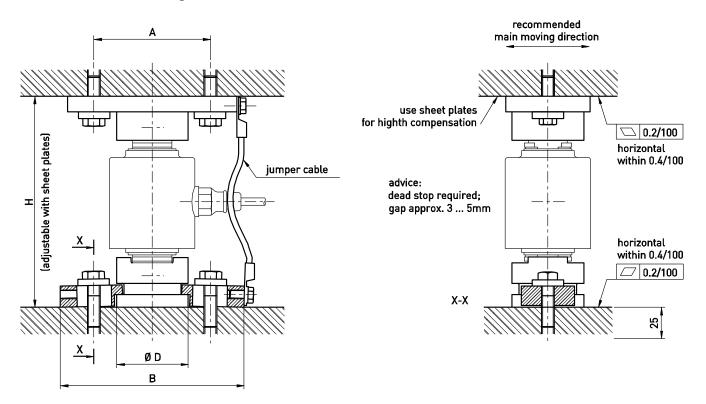

The unit is secured with screws.

An installation gauge is available to make the installation of the base plate simple and accurate.

By means of the optional special spirit level the load cells can be set up exactly vertical.

# **Dimensional drawing**

| Load cell  | Dimensions (mm) |     |    |           |
|------------|-----------------|-----|----|-----------|
|            | Α               | В   | D  | Н         |
| F1270-30 t | 110             | 176 | 68 | 200 / 210 |
| F1270-40 t | 110             | 176 | 68 | 210       |
| F1270-50 t | 130             | 196 | 88 | 240       |